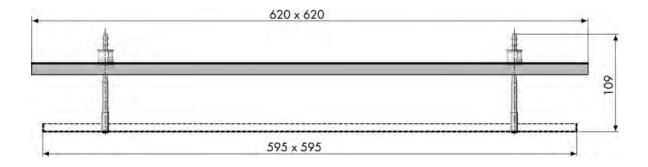

from a steel perforated plate.

To prevent view, the grille can be equipped with shall be fitted with a cover plate fitted with a insulation layer.



#### **Product description:**

| WID-FR  | Square ceiling diffuser                            |
|---------|----------------------------------------------------|
| WID FRA | Square ceiling diffuser with see-<br>through plate |

#### **Features**

- Standard color: RAL-9010
- Can be used for distracting air above ceiling
- Diffuser can be provided with seethrough plate
- Can be used in standard modular ceiling systems
- Good aerodynamic proporties
- Low noise level



# **Technical details**



#### **Finishings**

Front panel RAL 9010 Cover plate black Other colours possible on request

#### **Sizes**

External size front plate 595x595mm





#### **Selection table**

#### **Selection example**

| WID-FR |     |                   |           |
|--------|-----|-------------------|-----------|
| m³/h   | l/s |                   |           |
| 400    | 111 | $P_{s}$           | 2         |
|        |     | Lp                | -         |
| 500    | 139 | $P_{s}$           | 4         |
|        |     | Lp                | -         |
| 600    | 167 | $P_s$             | 5         |
|        |     | Lp                | -         |
| 750    | 208 | $P_s$             | 9         |
|        |     | Lp                | -         |
| 1000   | 278 | <u>P</u> <u>s</u> | <u>15</u> |
|        |     | Lp                | 20        |
| 1250   | 347 | <u>P</u> <u>s</u> | <u>24</u> |
|        |     | Lp                | 23        |

### WID-