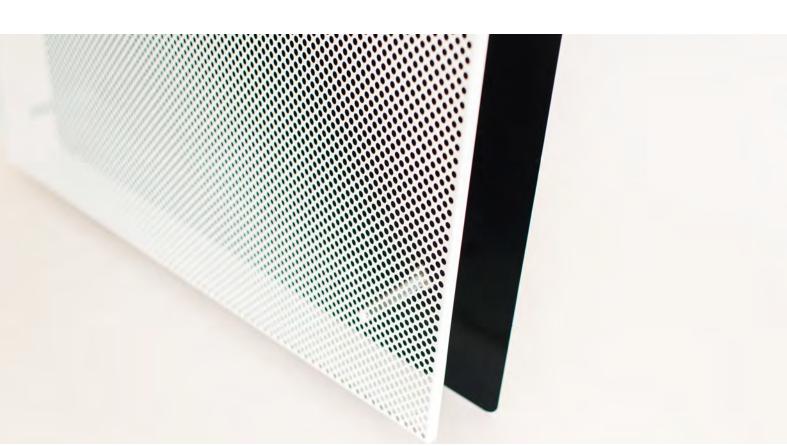

#### Introduction

The ceiling diffuser WID-FR is a perforated ceiling grid. The diffuser is suitable for extraction. above the suspended ceiling and is manufactured from a steel perforated plate.

To prevent view, the grille can be equipped with shall be fitted with a cover plate fitted with a insulation layer.

#### **Finishings**

Front panel RAL 9010 Cover plate black Other colours possible on request