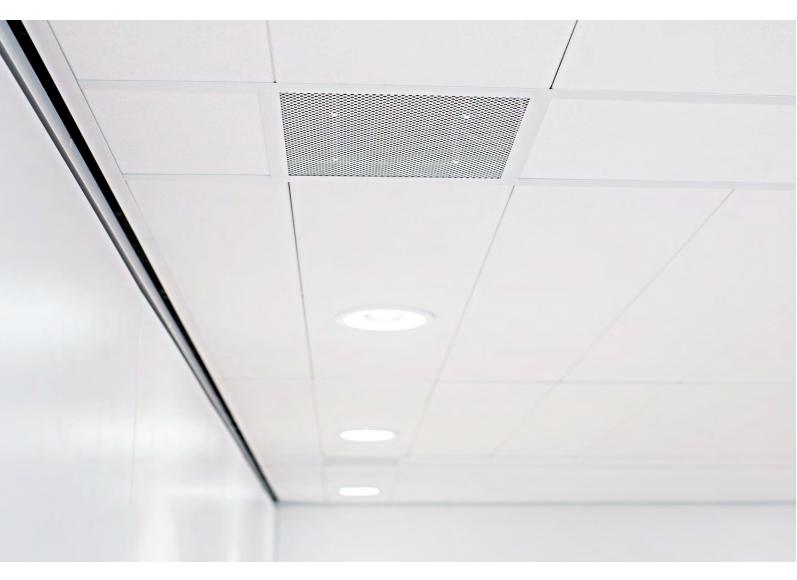

#### Introduction

The ceiling diffuser WID-FR is a perforated ceiling grid. The diffuser is suitable for extraction. above the suspended ceiling and is manufactured from a steel perforated plate.

To prevent view, the grille can be equipped with shall be fitted with a cover plate fitted with a insulation layer.

#### **Features**

- Standard color: RAL-9010
- Can be used for distracting air above ceiling
- Diffuser can be provided with seethrough plate
- Can be used in standard modular ceiling systems
- Good aerodynamic proporties
- Low noise level

#### **Sizes**

External size front plate 595x595mm